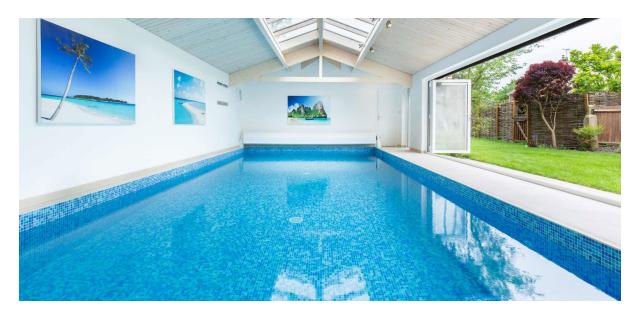

The **Olympic model C** a much-loved choice for the health conscious and sporty. This fully insulated building structure is finished in an engineered timber exterior. Designed and built to the highest standards this 13m long by 6m wide building houses a 10.5m by 4m heated mosaic tiled pool. The large pool surround provides ample room for seating making it the ideal place to entertain, unwind or relax after a workout. The changing area floor is tiled throughout with a wet room style shower with a glazed screen, seating bench and a separate W.C with hand basin. A sauna or gym with glazing overlooking the pool can be added to provide something for all the family. The internal finishes are light, contemporary and airy consisting of painted plaster walls, tiled floors and a choice of natural or white wash timber roof design. The exterior can be finished in a wide range of colours or optional brick or painted render can be added. The glazed lantern and aluminium bi-fold doors make this a warm and welcoming environment even during the cold winter months.

This indoor pool comes fully equipped with all the associated plant, filtration, heating, circulation equipment, associated dehumidification system and including an automatic deck mounted slatted pool cover in white.

## **POOL FEATURES**

- Heated pool with mosaic tile finish
- Changing room
- Wet room tiled shower with glazed screen
- Separate WC
- Internal plant room
- Air dehumidification unit
- Pool side relaxation space
- Contemporary light and airy interior design with tiled floors and white walls
- Natural timber roof design with feature roof lantern
- Choice of modern external colours
- State of the art filtration and circulation equipment
- Sustainable construction
- Bifold doors in Aluminium
- Automatic deck mounted slatted pool cover