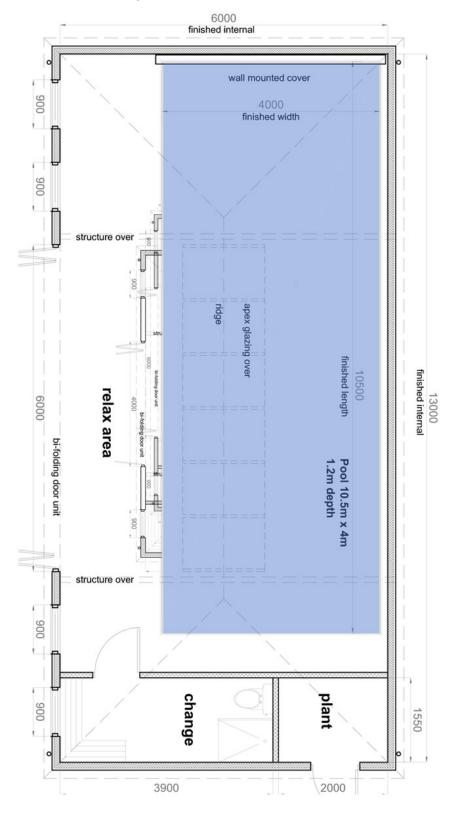

## Olympic C Dimensions

The **Olympic model C** a much-loved choice for the health conscious and sporty. This fully insulated building structure is finished in an engineered timber exterior. Designed and built to the highest standards this 13m long by 6m wide building houses a 10.5m by 4m heated mosaic tiled pool. The large pool surround provides ample room for seating making it the ideal place to entertain, unwind or relax after a workout. The changing area floor is tiled throughout with a wet room style shower with a glazed screen, seating bench and a separate W.C with hand basin. A sauna or gym with glazing overlooking the pool can be added to provide something for all the family. The internal finishes are light, contemporary and airy consisting of painted plaster walls, tiled floors and a choice of natural or white wash timber roof design. The exterior can be finished in a wide range of colours or optional brick or painted render can be added. The glazed lantern and aluminium bi-fold doors make this a warm and welcoming environment even during the cold winter months.