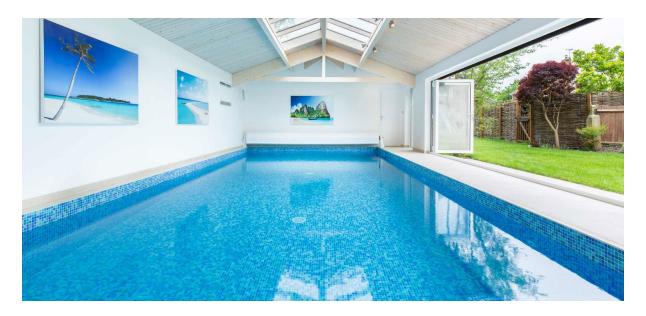

The **Olympic model B** is one of our most popular indoor pools. This fully insulated building structure is finished in an engineered timber exterior. Designed and built to the highest standards this 11.5m long by 5.5m wide building houses a 9m by 3.5m heated mosaic tiled pool. The changing area floor is tiled throughout with a wet room style shower with a glazed screen, seating bench and a separate W.C with hand basin. The internal finishes are light, contemporary and airy consisting of painted plaster walls, tiled floors and a choice of natural or white wash timber roof design. The exterior can be finished in a wide range of colours or optional brick or painted render can be added. The glazed lantern and aluminium bi-fold doors make this a warm and welcoming environment even during the cold winter months.

This indoor pool comes fully equipped with all the associated plant, filtration, heating, circulation equipment, dehumidification system, including an automatic deck mounted slatted pool cover in white.

## **POOL FEATURES**

- Heated pool with mosaic tile finish
- Changing room
- Wet room tiled shower with glazed screen
- Separate WC
- Internal plant room
- Air dehumidification unit
- Pool side relaxation space
- Contemporary light and airy interior design with tiled floors and white walls
- Natural timber roof design with feature roof lantern
- Choice of modern external colours
- State of the art filtration and circulation equipment
- Sustainable construction
- Bifold doors in Aluminium
- Automatic deck mounted slatted pool cover