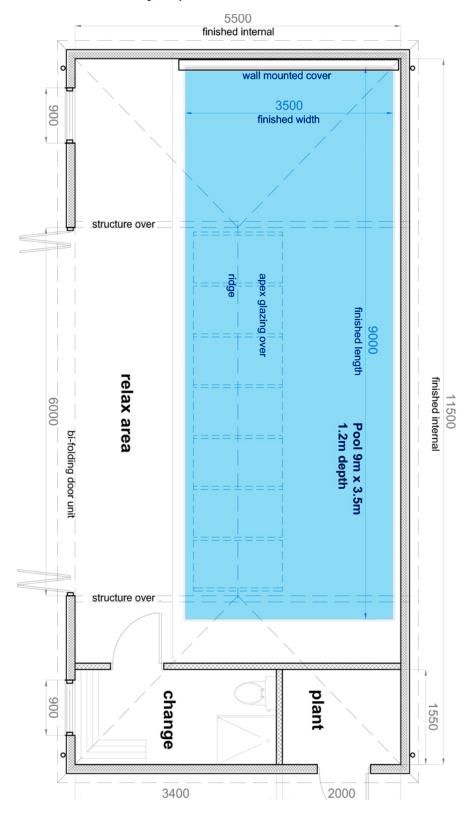

fication system, including an automatic deck mounted slatted pool cover in white.

"Throwing open the doors to swim in the spring and early summer is an absolute delight" Mr D.J. Beaconsfield.

## **POOL FEATURES**

- Heated pool with mosaic tile finish
- Changing room
- Wet room tiled shower with glazed screen
- Separate WC
- Internal plant room
- Air dehumidification unit
- Pool side relaxation space
- Contemporary light and airy interior design with tiled floors and white walls
- Natural timber roof design with feature roof lantern
- Choice of modern external colours
- State of the art filtration and circulation equipment
- Sustainable construction
- Bifold doors in Aluminium
- Automatic deck mounted slatted pool cover

Guide price: From £383,668 (inc VAT)\*



## Olympic B Dimensions