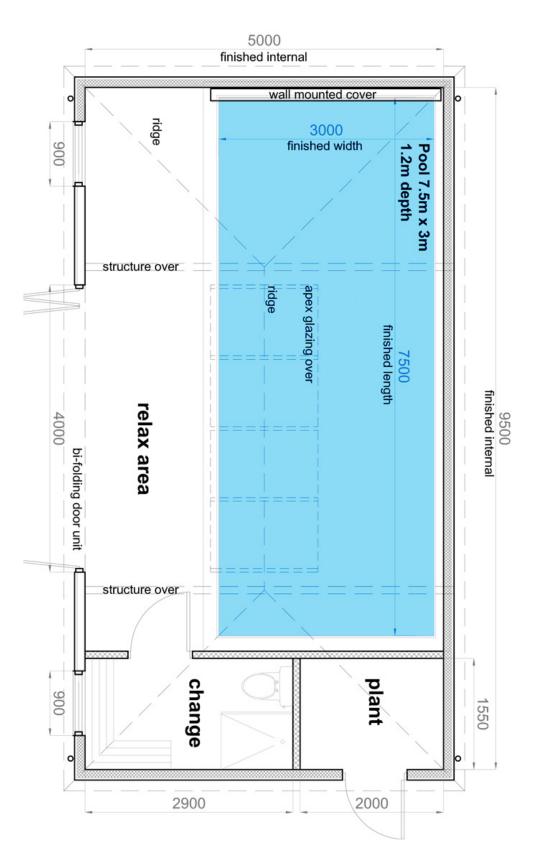

ven during the cold winter months. This indoor pool comes fully equipped with all the associated plant, filtration, heating, circulation equipment, associated dehumidification system and including an automatic deck mounted slatted pool cover in white.

## **POOL FEATURES**

Heated pool with mosaic tile finish
Changing room and WC
Wet room tiled shower with glazed screen
Internal plant room
Air dehumidification unit
Pool side relaxation space
Contemporary light and airy interior design with tiled floors and white walls
Natural timber roof design
Choice of modern external colours
State of the art filtration and circulation equipment
Sustainable construction
Bifold doors in Aluminium
Automatic deck mounted slatted pool cover

Guide price: From £321,949 (inc VAT)\*



## Olympic A Dimensions