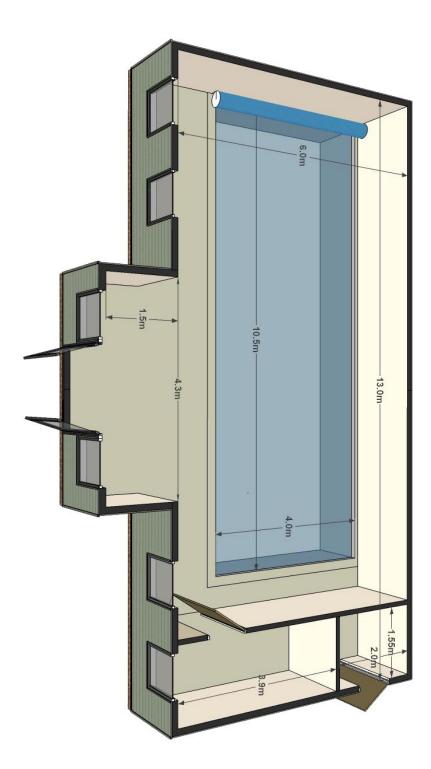

# Barn B Dimensions

The **Barn model C** is a large pool barn with an ample poolside relaxation area and a generous porch extension. This fully insulated building structure is finished in a horizontal timber weatherboard exterior that can be stained or painted in a wide range of colours to suit even the most adventurous palate. Designed and built to the highest standards this 13m by 6m barn houses a 10.5m by 4m heated mosaic tiled pool and the 4.3m by 1.5m porch extension is ideal for family gatherings, parties or a warm and cosy family retreat during the colder winter months. The internal finishes are light, contemporary and airy consisting of painted plaster walls, tiled floors and a choice of natural or white wash timber roof design. The exterior can be further personalised to include brick plinth detailing or a maintenance free cement based timber appearance weatherboard. The changing area floor is tiled throughout with a wet room style shower with a glazed screen, seating bench and a separate W.C with hand basin.

Guide price: From £443,424 (inc VAT)\*

Barn C Dimension

The **Barn model D** is the largest in the range. This fully insulated building structure is finished in a horizontal timber weatherboard exterior that can be stained or painted in a wide range of colours to suit even the most adventurous palate. Designed and built to the highest standards this 15m by 7m barn houses a 12m by 4.5m heated mosaic tiled pool and the 4.3m by 1.5m porch extension is ideal for family gatherings, parties or a warm and cosy family retreat during the colder winter months. The internal finishes are light, contemporary and airy consisting of painted plaster walls, tiled floors and a choice of natural or white wash timber roof design. The exterior can be further personalised to include brick plinth detailing or a maintenance free cement based timber appearance weatherboard. The changing area floor is tiled throughout with a wet room style shower with a glazed screen, seating bench and a separate W.C with hand basin.