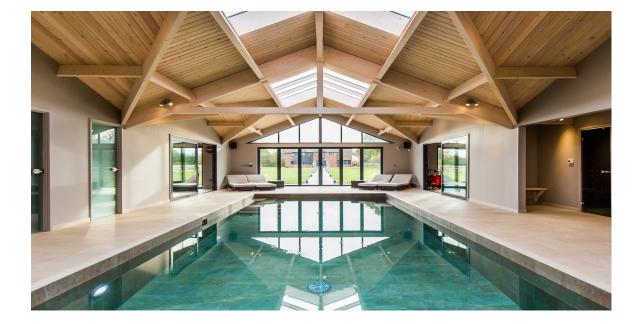

A swimming pool building with all the charm of a country barn conversion. You can choose the colouring and texture to suit your surroundings – which makes the indoor pool Barn a more suitable design choice for rural areas or to satisfy local planning authorities.

The **Barn model A** is a charming indoor pool barn suitable for a garden of any size. This fully insulated building structure is finished in a horizontal timber weatherboard exterior that can be stained or painted in a wide range of colours to suit even the most adventurous palate. Designed and built to the highest standards this 9.5m long by 5m wide barn houses a 7.5m by 3m heated mosaic tiled pool and the 4.3m by 1.5m porch extension is ideal for summer barbecues or admiring the garden on a frosty morning from the warmth of the cosy pool house. The internal finishes are light, contemporary and airy consisting of painted plaster walls, tiled floors and a choice of natural or white wash timber roof design. The exterior can be further personalised to include brick plinth detailing or a maintenance free cement based timber appearance weatherboard. The changing area floor is tiled throughout with a wet room style shower with a glazed screen, seating bench and a separate W.C with hand basin.