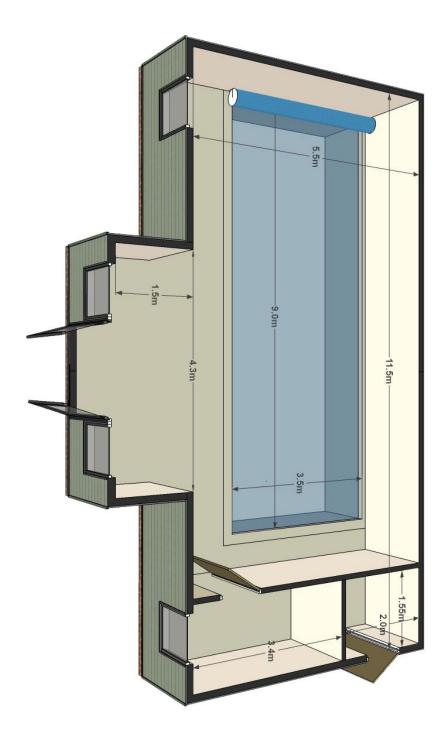

## Guide price: From £323,716 (inc VAT)\*

Barn A Dimensions

The **Barn model B** is a delightful indoor pool suitable for a garden of any size.

This fully insulated building structure is finished in a horizontal timber weatherboard exterior that can be stained or painted in a wide range of colours to suit even the most adventurous palate. Designed and built to the highest standards this 11.5m by 5.5m barn houses a 9m by 3.5m heated mosaic tiled pool and the 4.3m by 1.5m porch extension is ideal for summer barbecues, parties or a warm and cosy winter retreat for all the family. The internal finishes are light, contemporary and airy consisting of painted plaster walls, tiled floors and a choice of natural or white wash timber roof design. The exterior can be further personalised to include brick plinth detailing or a maintenance free cement based timber appearance weatherboard. The changing area floor is tiled throughout with a wet room style shower with a glazed screen and seating bench and a separate W.C with hand basin.

# Barn B Dimensions

The **Barn model C** is a large pool barn with an ample poolside relaxation area and a generous porch extension. This fully insulated building structure is finished in a horizontal timber weatherboard exterior that can be stained or painted in a wide range of colours to suit even the most adventurous palate. Designed and built to the highest standards this 13m by 6m barn houses a 10.5m by 4m heated mosaic tiled pool and the 4.3m by 1.5m porch extension is ideal for family gatherings, parties or a warm and cosy family retreat during the colder winter months. The internal finishes are light, contemporary and airy consisting of painted plaster walls, tiled floors and a choice of natural or white wash timber roof design. The exterior can be further personalised to include brick plinth detailing or a maintenance free cement based timber appearance weatherboard. The changing area floor is tiled throughout with a wet room style shower with a glazed screen, seating bench and a separate W.C with hand basin.