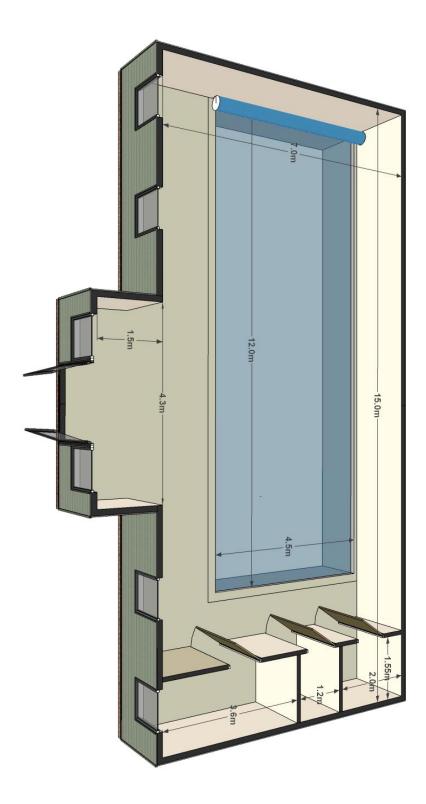

Guide price: From £443,424 (inc VAT)\*

Barn C Dimension

The **Barn model D** is the largest in the range. This fully insulated building structure is finished in a horizontal timber weatherboard exterior that can be stained or painted in a wide range of colours to suit even the most adventurous palate. Designed and built to the highest standards this 15m by 7m barn houses a 12m by 4.5m heated mosaic tiled pool and the 4.3m by 1.5m porch extension is ideal for family gatherings, parties or a warm and cosy family retreat during the colder winter months. The internal finishes are light, contemporary and airy consisting of painted plaster walls, tiled floors and a choice of natural or white wash timber roof design. The exterior can be further personalised to include brick plinth detailing or a maintenance free cement based timber appearance weatherboard. The changing area floor is tiled throughout with a wet room style shower with a glazed screen, seating bench and a separate W.C with hand basin.

Guide price: From £542,253 (inc VAT)\*

Barn D Dimensions