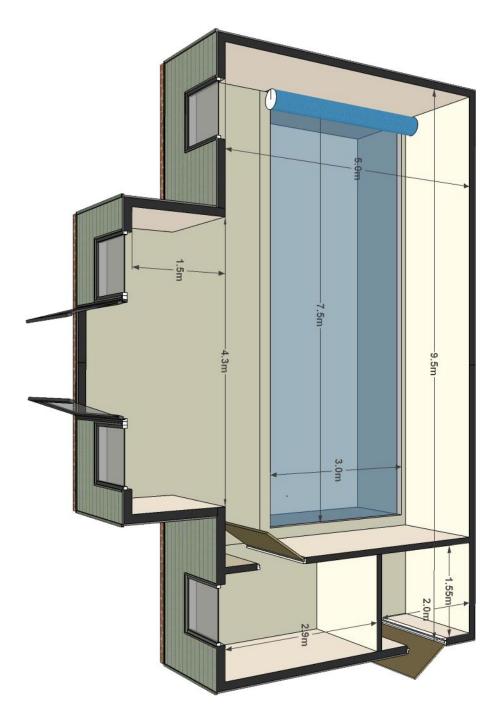

The **Barn model A** is a charming indoor pool barn suitable for a garden of any size. This fully insulated building structure is finished in a horizontal timber weatherboard exterior that can be stained or painted in a wide range of colours to suit even the most adventurous palate. Designed and built to the highest standards this 9.5m long by 5m wide barn houses a 7.5m by 3m heated mosaic tiled pool and the 4.3m by 1.5m porch extension is ideal for summer barbecues or admiring the garden on a frosty morning from the warmth of the cosy pool house. The internal finishes are light, contemporary and airy consisting of painted plaster walls, tiled floors and a choice of natural or white wash timber roof design. The exterior can be further personalised to include brick plinth detailing or a maintenance free cement based timber appearance weatherboard. The changing area floor is tiled throughout with a wet room style shower with a glazed screen, seating bench and a separate W.C with hand basin.

## Guide price: From £323,716 (inc VAT)\*

Barn A Dimensions

The **Barn model B** is a delightful indoor pool suitable for a garden of any size.

This fully insulated building structure is finished in a horizontal timber weatherboard exterior that can be stained or painted in a wide range of colours to suit even the most adventurous palate. Designed and built to the highest standards this 11.5m by 5.5m barn houses a 9m by 3.5m heated mosaic tiled pool and the 4.3m by 1.5m porch extension is ideal for summer barbecues, parties or a warm and cosy winter retreat for all the family. The internal finishes are light, contemporary and airy consisting of painted plaster walls, tiled floors and a choice of natural or white wash timber roof design. The exterior can be further personalised to include brick plinth detailing or a maintenance free cement based timber appearance weatherboard. The changing area floor is tiled throughout with a wet room style shower with a glazed screen and seating bench and a separate W.C with hand basin.