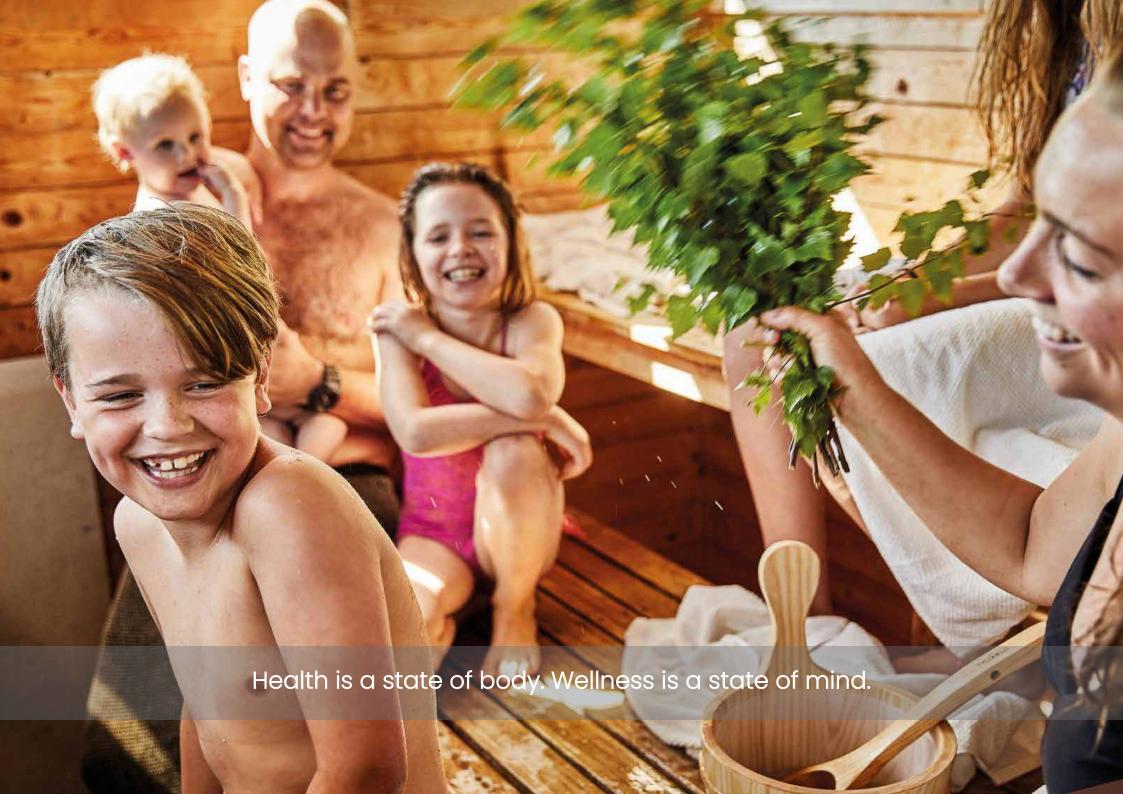

#### Wellness Areas

Adding extra space will elevate your indoor pool into a complete holistic retreat.

Including a glass-fronted sauna can help create a soothing atmosphere with the added physical benefits of contrasting environments. Alternatively, incorporating a lounge area can offer space for poolside relaxation with family and friends.