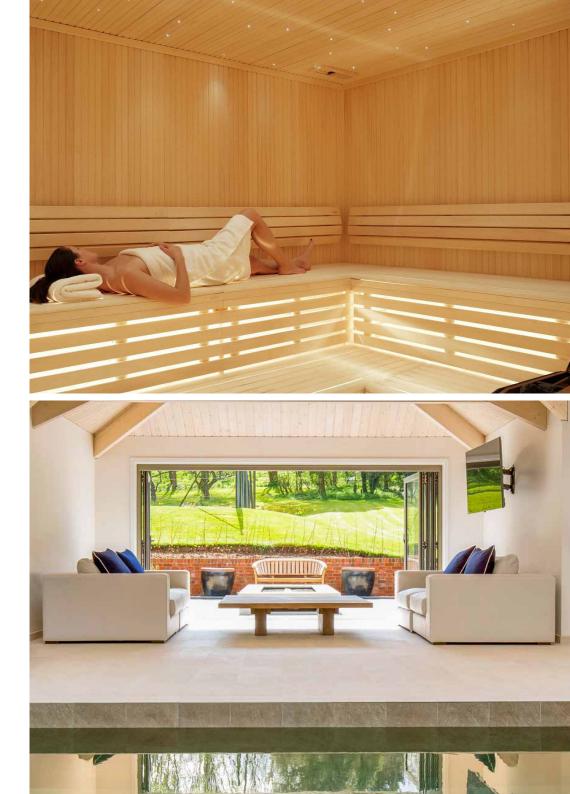

#### Wellness Areas

Adding extra space will elevate your indoor pool into a complete holistic retreat.

Including a glass-fronted sauna can help create a soothing atmosphere with the added physical benefits of contrasting environments. Alternatively, incorporating a lounge area can offer space for poolside relaxation with family and friends.