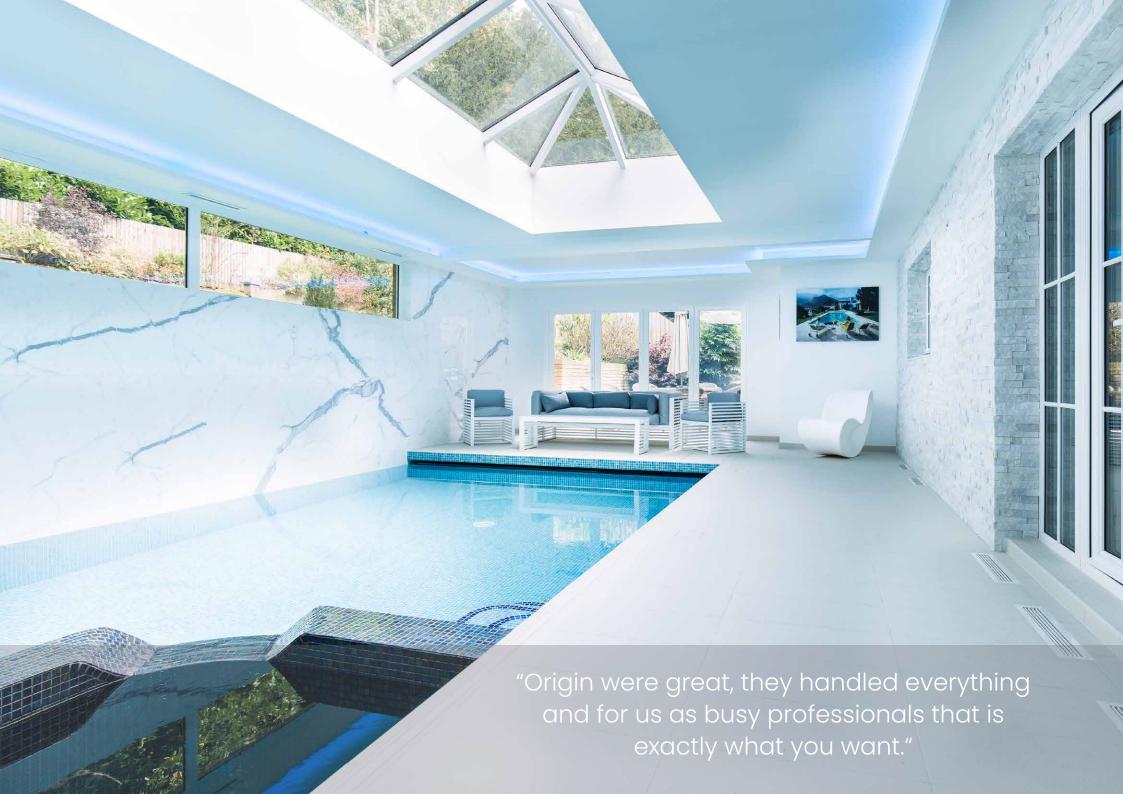

#### Wellness Areas

Adding extra space will elevate your indoor pool into a complete holistic retreat.

Including a glass-fronted sauna can help create a soothing atmosphere with the added physical benefits of contrasting environments. Alternatively, incorporating a lounge area can offer space for poolside relaxation with family and friends.