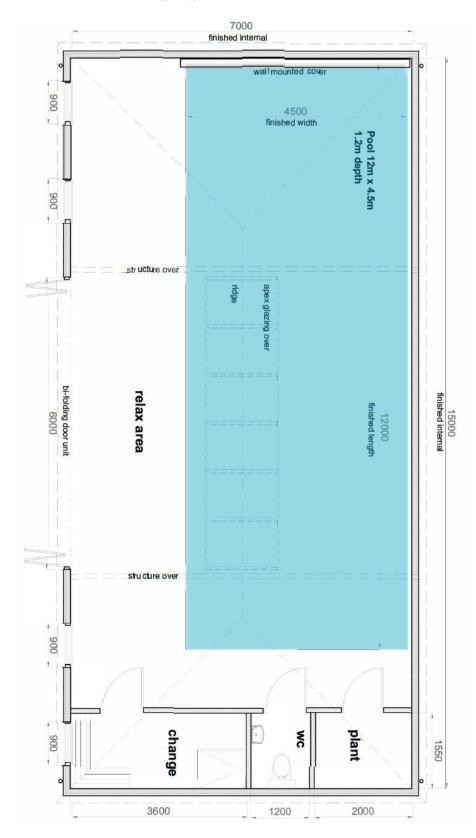

## Olympic D Dimensions

Our **Olympic model D** is a truly desirable indoor pool. This fully insulated building structure is finished in an engineered timber exterior. Designed and built to the highest standards this 15m long by 7m wide building houses a 12m by 4.5m heated mosaic tiled pool. The large pool surround provides ample room for seating making it the ideal place to entertain, unwind or relax after a workout. The changing area floor is tiled throughout with a wet room style shower with a glazed screen, seating bench and a separate W.C with hand basin. A sauna or gym with glazing overlooking the pool can be added to provide something for all the family. The internal finishes are light, contemporary and airy consisting of painted plaster walls, tiled floors and a choice of natural or white wash timber roof design. The exterior can be finished in a wide range of colours or optional brick or painted render can be added. The glazed lantern and aluminium bi-fold doors make this a warm and welcoming environment even during the cold winter months.