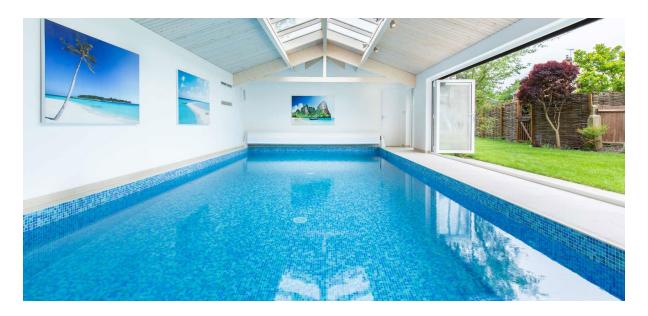

Our **Olympic model D** is a truly desirable indoor pool. This fully insulated building structure is finished in an engineered timber exterior. Designed and built to the highest standards this 15m long by 7m wide building houses a 12m by 4.5m heated mosaic tiled pool. The large pool surround provides ample room for seating making it the ideal place to entertain, unwind or relax after a workout. The changing area floor is tiled throughout with a wet room style shower with a glazed screen, seating bench and a separate W.C with hand basin. A sauna or gym with glazing overlooking the pool can be added to provide something for all the family. The internal finishes are light, contemporary and airy consisting of painted plaster walls, tiled floors and a choice of natural or white wash timber roof design. The exterior can be finished in a wide range of colours or optional brick or painted render can be added. The glazed lantern and aluminium bi-fold doors make this a warm and welcoming environment even during the cold winter months.

This indoor pool comes fully equipped with all the associated plant, filtration, heating, circulation equipment, including an automatic deck mounted slatted pool cover in white.

## **POOL FEATURES**

- Heated pool with mosaic tile finish
- Changing room
- Wet room tiled shower with glazed screen
- Separate WC
- Internal plant room
- Air dehumidification unit
- Pool side relaxation space
- Contemporary light and airy interior design with tiled floors and white walls
- Natural timber roof design with feature roof lantern
- Choice of modern external colours
- State of the art filtration and circulation equipment
- Sustainable construction
- Bifold doors
- Automatic deck mounted slatted pool cover